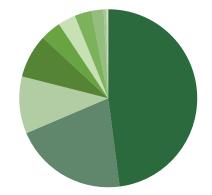

### **Total Grants by Program Area**

| <br>Area                    | Allotment | # of Orgs | Total Grants |
|-----------------------------|-----------|-----------|--------------|
| Healthcare                  | 50%       | 2         | 1,000,000    |
| Advocacy/Public Policy      | 21%       | 3         | 350,000      |
| Education                   | 10%       | 2         | 260,000      |
| Humanitarian/Mercy Ministry | 8%        | 5         | 75,500       |
| Environment/Animals         | 4%        | 2         | 50,000       |
| Personal/Social Development | 3%        | 2         | 40,000       |
| Adoption/Foster/Orphan Care | 2%        | 2         | 20,000       |
| Total                       |           | 18        | \$1,795,500  |