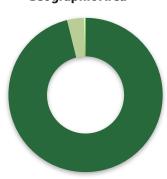

**Total Grants by Program Area**



| <br>Area                    | Allotment | # of Orgs | Total Grants |
|-----------------------------|-----------|-----------|--------------|
| Healthcare                  | 50%       | 2         | 1,000,000    |
| Advocacy/Public Policy      | 21%       | 3         | 350,000      |
| Education                   | 10%       | 2         | 260,000      |
| Humanitarian/Mercy Ministry | 8%        | 5         | 75,500       |
| Environment/Animals         | 4%        | 2         | 50,000       |
| Personal/Social Development | 3%        | 2         | 40,000       |
| Adoption/Foster/Orphan Care | 2%        | 2         | 20,000       |
| Total                       |           | 18        | \$1,795,500  |

#### **Giving Trends**



#### **Geographic Area**