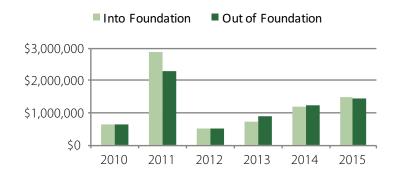

|              |

### **Total Grants by Program Area**



| <br>Area                    | Allotment | # of Orgs | Total Grants |
|-----------------------------|-----------|-----------|--------------|
| Healthcare                  | 50%       | 2         | 1,000,000    |
| Advocacy/Public Policy      | 21%       | 3         | 350,000      |
| Education                   | 10%       | 2         | 260,000      |
| Humanitarian/Mercy Ministry | 8%        | 5         | 75,500       |
| Environment/Animals         | 4%        | 2         | 50,000       |
| Personal/Social Development | 3%        | 2         | 40,000       |
| Adoption/Foster/Orphan Care | 2%        | 2         | 20,000       |
| Total                       |           | 18        | \$1,795,500  |

#### **Giving Trends**



#### **Geographic Area**